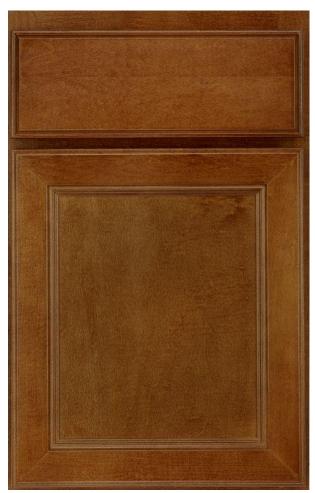

# **PRINCETON**

### **WOOD SPECIES**

Oak

### **DOOR CONSTRUCTION**

Solid oak door frame with mortise and tenon assembly. Oak veneer flat center panel