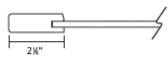

### **STILES AND RAILS**

2 1/4" Wide

### **DOOR CONSTRUCTION**

MDF door frame with mortise and tenon assembly. MDF flat center panel