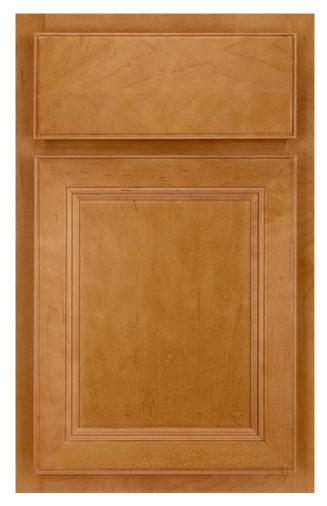

# **PRINCETON**

Sandalwood

### **STAINS**

# **PRINCETON**

### **WOOD SPECIES**

Oak

### HINGES

Concealed

### **OVERLAY**

Half (with 1 1/8" top reveal)

### **STILES AND RAILS**

2" Wide

### **DOOR CONSTRUCTION**

Solid oak door frame with mortise and tenon assembly. Oak veneer flat center panel

### **DRAWER FRONT CONSTRUCTION**

Solid oak slab