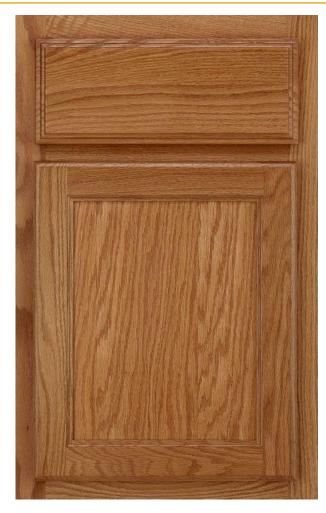

# **PRINCETON**

### **WOOD SPECIES**

Oak

### HINGES

Concealed

### **OVERLAY**

Half (with 1 1/8" top reveal)

### **STILES AND RAILS**

2" Wide

### **DOOR CONSTRUCTION**

Solid oak door frame with mortise and tenon assembly. Oak veneer flat center panel

### **DRAWER FRONT CONSTRUCTION**

Solid oak slab