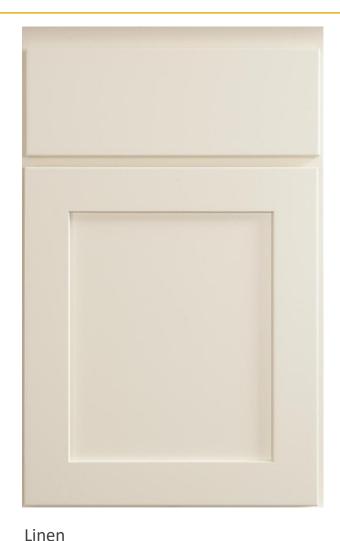

# **WALSH**

**STAINS** 

### Detail of Door Stile/Rail

# **WALSH**

### **DRAWER FRONT CONSTRUCTION**

Solid maple slab

\*Optional five piece drawer front available

Canyon Bluff