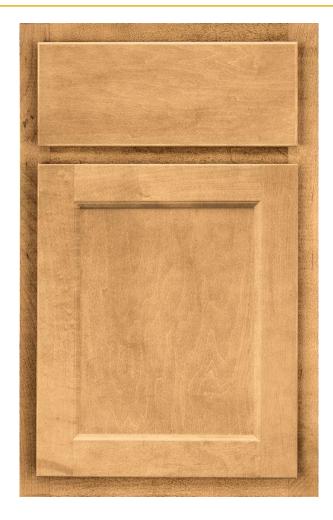

Detail of Door Stile/Rail



# WALSH

### **WOOD SPECIES**

Paint Grade

### HINGES

Concealed

### **OVERLAY**

Half (with 1 1/8" top reveal)

### **STILES AND RAILS**

2 1/4" Wide

### **DOOR CONSTRUCTION**

MDF door frame with mortise and tenon assembly. MDF flat center panel

### **DRAWER FRONT CONSTRUCTION**

Solid MDF slab

\*Optional five piece drawer front available



# **WINFIELD**



### **STAINS**





### Detail of Door Stile/Rail



# **WINFIELD**

### **WOOD SPECIES**

Maple

### HINGES

Concealed

### **OVERLAY**

Half Overlay (with 1 1/8" top reveal)

### **STILES AND RAILS**

2 ¼" Wide

### **DOOR CONSTRUCTION**

Solid maple door frame with miter construction. Maple veneer flat center panel

### **DRAWER FRONT CONSTRUCTION**

Solid maple slab

### Suede



# **HAYDEN**



### **STAINS**









### **UPGRADED STAIN (Add 5%)**



Java

### **WOOD SPECIES**

Maple

### HINGES

Concealed

### **OVERLAY**

Half Overlay (with 1 1/8" top reveal)

### **STILES AND RAILS**

2 1/8" Wide

### **DOOR CONSTRUCTION**

Solid maple door frame with mortise and tenon assembly. Maple veneer flat center panel

### **DRAWER FRONT CONSTRUCTION**

Solid maple slab

Detail of Door Stile/Rail



Biscotti



# **WALSH**



**STAINS** 





### Detail of Door Stile/Rail



# **WALSH**

### **WOOD SPECIES**

Maple

### HINGES

Concealed

### **OVERLAY**

Half Overlay (with 1 1/8" top reveal)

### **STILES AND RAILS**

2 ¼" Wide

### **DOOR CONSTRUCTION**

Solid maple door frame with mortise and tenon assembly. Maple veneer flat center panel

### **DRAWER FRONT CONSTRUCTION**

Soli