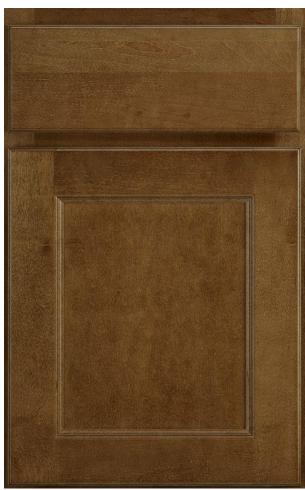

# **PRINCETON**

Sandalwood

### **STAINS**

### Detail of Door Stile/Rail

# **PRINCETON**