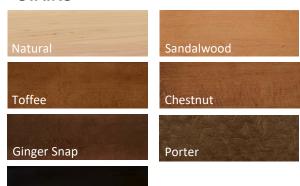

ION**

Solid cherry door frame with mortise and tenon assembly. Cherry veneer flat center panel

### **DRAWER FRONT CONSTRUCTION**

Solid cherry slab

\*Optional five piece drawer front available



# **BRADFORD**



Chestnut

# Natural Sandalwood Suede Toffee Chestnut Biscotti Ginger Snap Porter Canyon Bluff Java

Detail of Door Stile/Rail

Smoke



# **BRADFORD**

### **WOOD SPECIES**

Maple

### HINGES

Concealed

### **OVERLAY**

Semi Overlay

### **STILES AND RAILS**

2 ½" Wide

### **DOOR CONSTRUCTION**

Solid maple door frame with mortise and tenon assembly. Maple veneer raised center panel

### **DRAWER FRONT CONSTRUCTION**

Solid maple slab

\*Optional five piece drawer front available Drawer front styling varies based on drawer height



# CAMELOT



Ginger Snap

### **STAINS**



Suede

Canyon Bluff



Java



### Detail of Door Stile/Rail



# **CAMELOT**

### **WOOD SPECIES**

Maple

### **HINGES**

Concealed

### **OVERLAY**

Semi Overlay (with 1 1/8" top reveal)

### **STILES AND RAILS**

2 15/16" Wide

### **DOOR CONSTRUCTION**

Solid maple door frame with miter construction. Maple veneer flat center panel

### **DRAWER FRONT CONSTRUCTION**

Solid maple slab with matching beaded design routed into the face

### PRICING GROUP

Price Group 6



# **MARION**



### **STAINS**





### Detail of Door Stile/Rail



# **MARION**

### **WOOD SPECIES**

Maple

### HINGES

Concealed

### **OVERLAY**

Semi Overlay (with 1 1/8" top reveal)

### **STILES AND RAILS**

2 3/8" Wide

### **DOOR CONSTRUCTION**

Solid maple door frame with spline miter construction. Maple ven