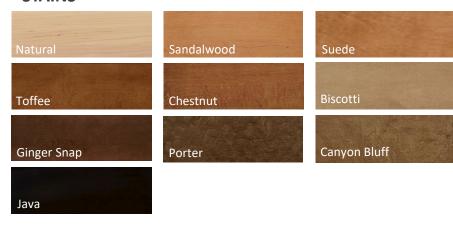

# Natural Sandalwood Suede Toffee Chestnut Biscotti Ginger Snap Porter Canyon Bluff Java

Detail of Door Stile/Rail

Smoke