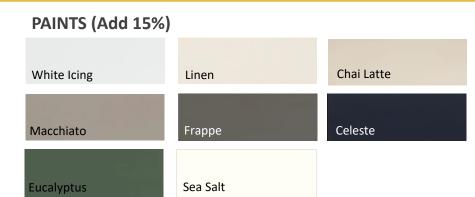

# **WALSH**

PAINTS (Add 15%)

White Icing

Linen

Chai Latte

Macchiato

Frappe

Celeste

Eucalyptus

Sea Salt

\*

Detail of Door Stile/Rail