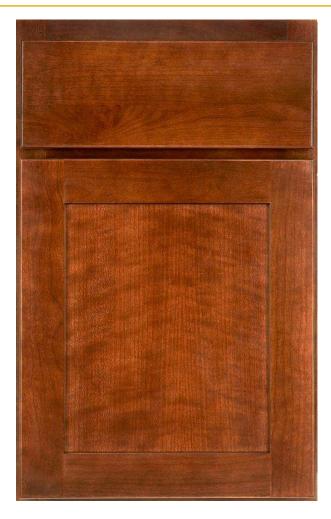

DOOR CONSTRUCTION**

Solid maple door frame with mortise and tenon assembly. Maple veneer flat center panel

### **DRAWER FRONT CONSTRUCTION**

Solid maple slab

\*Optional five piece drawer front available Drawer front styling varies based on drawer height

### **PRICING GROUP**

Price Group 5



# WARRICK



### **STAINS**





Detail of Door Profile



# WARRICK

### **WOOD SPECIES**

Maple

### HINGES

Concealed

### **OVERLAY**

Semi Overlay (with 1 1/8" top reveal)

### **DOOR CONSTRUCTION**

Maple veneer adhered to engineered material core and edge banded on all sides. Slab design with vertical grain direction.

### **DRAWER FRONT CONSTRUCTION**

Maple veneer adhered to engineered material core and edge banded on all sides. Slab design with vertical grain direction.



# LANCASTER



Ginger Snap

### **STAINS**



















### Detail of Door Stile/Rail



# **LANCASTER**

### **WOOD SPECIES**

Cherry

### HINGES

Concealed

### **OVERLAY**

Semi Overlay (with 1 1/8" top reveal)

### **STILES AND RAILS**

2 ¼" Wide

### **DOOR CONSTRUCTION**

Solid cherry door frame with mortise and tenon assembly. Cherry veneer flat center panel

### **DRAWER FRONT CONSTRUCTION**

Solid cherry slab

\*Optional five piece drawer front available



# **BRADFORD**



Chestnut

# Natural Sandalwood Suede Toffee Chestnut Biscotti Ginger Snap Porter Canyon Bluff Java

Detail of Door Stile/Rail

Smoke



# **BRADFORD**

### **WOOD SPECIES**

Maple

### HINGES

Concealed

### **OVERLAY**

Semi Overlay

### **STILES AND RAILS**

2 ½" Wide

### **DOOR CONSTRUCTION**

Solid maple door fr