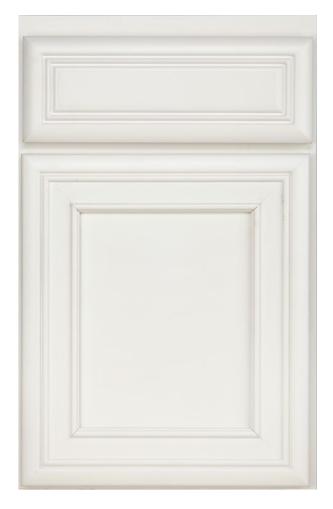

# WALSH

### **WOOD SPECIES**

Paint Grade

### HINGES

Concealed

### **OVERLAY**

Half (with 1 1/8" top reveal)

### **STILES AND RAILS**

2 1/4" Wide

### **DOOR CONSTRUCTION**

MDF door frame with mortise and tenon assembly. MDF flat center panel

### **DRAWER FRONT CONSTRUCTION**

Solid MDF slab

\*Optional five piece drawer front available