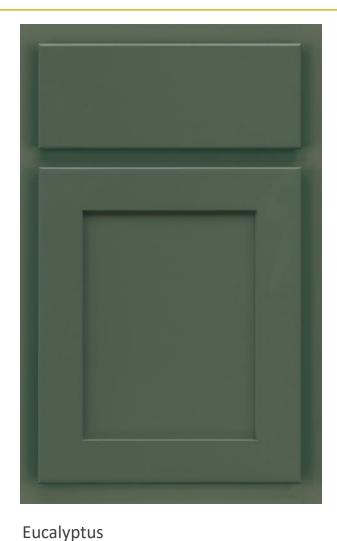

# **WALSH**

PAINTS (Add 15%)

White Icing

Linen

Chai Latte

Macchiato

Frappe

Celeste

Eucalyptus

Sea Salt

\*

Detail of Door Stile/Rail

# WALSH

### **WOOD SPECIES**

Paint Grade

### HINGES

Concealed

### **OVERLAY**

Half (with 1 1/8" top reveal)

### **STILES AND RAILS**

2 1/4" Wide

### **DOOR CONSTRUCTION**

MDF door frame with mortise and tenon assembly. MDF flat center panel

### **DRAWER FRONT CONSTRUCTION**

Solid MDF slab

\*Optional five piece drawer front available