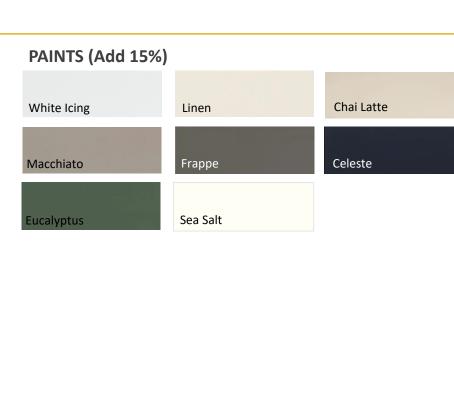

# **WALSH**

PAINTS (Add 15%)

White Icing

Linen

Chai Latte

Macchiato

Frappe

Celeste

Eucalyptus

Sea Salt

\*

Detail of Door Stile/Rail