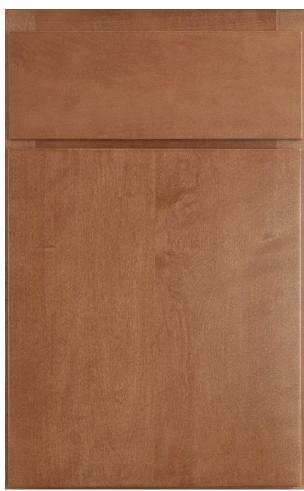

### **DOOR CONSTRUCTION**

Solid cherry door frame with mortise and tenon assembly. Cherry veneer flat center panel

### **DRAWER FRONT CONSTRUCTION**

Solid cherry slab

\*Optional five piece drawer front available

### **PRICING GROUP**

Price Group 4



# **FRISCO**



Canyon Bluff



Detail of Door Stile/Rail

Smoke



# **FRISCO**

### **WOOD SPECIES**

Maple

### HINGES

Concealed

### **OVERLAY**

Semi Overlay (with 1 1/8" top reveal)

### **STILES AND RAILS**

2 ½" Wide

### **DOOR CONSTRUCTION**

Solid maple door frame with mortise and tenon assembly. Maple veneer flat center panel

### **DRAWER FRONT CONSTRUCTION**

Solid maple slab

\*Optional five piece drawer front available Drawer front styling varies based on drawer height

### **PRICING GROUP**

Price Group 5



# WARRICK



### **STAINS**





Detail of Door Profile



# WARRICK

### **WOOD SPECIES**

Maple

### HINGES

Concealed

### **OVERLAY**

Semi Overlay (with 1 1/8" top reveal)

### **DOOR CONSTRUCTION**

Maple veneer adhered to engineered material core and edge banded on all sides. Slab design with vertical grain direction.

### **DRAWER FRONT CONSTRUCTION**

Maple veneer adhered to engineered material core and edge banded on all sides. Slab design with vertical grain direction.



# LANCASTER



Ginger Snap

### **STAINS**



















### Detail of Door Stile/Rail



# **LANCASTER**

### **WOOD SPECIES**

Cherry

### HINGES

Concealed

### **OVERLAY**

Semi Overlay (with 1 1/8" top reveal)

### **STILES AND RAILS**

2 ¼" Wide

### **DOOR CONSTRUCTION**

Solid cherry door frame with mortise a