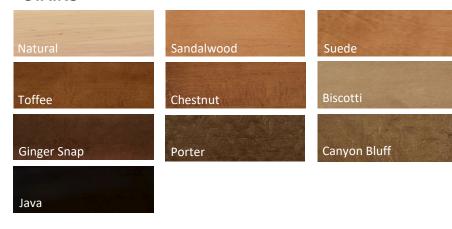

# Natural Sandalwood Suede Toffee Chestnut Biscotti Ginger Snap Porter Canyon Bluff Java

Detail of Door Stile/Rail

Smoke