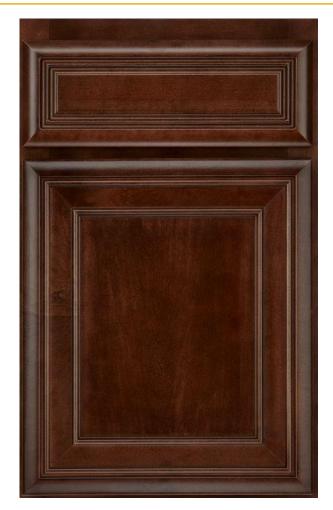

2 ¼" Wide

### **DOOR CONSTRUCTION**

Solid cherry door frame with mortise and tenon assembly. Cherry veneer flat center panel

### **DRAWER FRONT CONSTRUCTION**

Solid cherry slab

\*Optional five piece drawer front available



# **BRADFORD**



Chestnut

# Natural Sandalwood Suede Toffee Chestnut Biscotti Ginger Snap Porter Canyon Bluff Java

Detail of Door Stile/Rail

Smoke



# **BRADFORD**

### **WOOD SPECIES**

Maple

### HINGES

Concealed

### **OVERLAY**

Semi Overlay

### **STILES AND RAILS**

2 ½" Wide

### **DOOR CONSTRUCTION**

Solid maple door frame with mortise and tenon assembly. Maple veneer raised center panel

### **DRAWER FRONT CONSTRUCTION**

Solid maple slab

\*Optional five piece drawer front available Drawer front styling varies based on drawer height



# CAMELOT



Ginger Snap

### **STAINS**



Suede

Canyon Bluff



Java



### Detail of Door Stile/Rail



# **CAMELOT**

### **WOOD SPECIES**

Maple

### **HINGES**

Concealed

### **OVERLAY**

Semi Overlay (with 1 1/8" top reveal)

### **STILES AND RAILS**

2 15/16" Wide

### **DOOR CONSTRUCTION**

Solid maple door frame with miter construction. Maple veneer flat center panel

### **DRAWER FRONT CONSTRUCTION**

Solid maple slab with matching beaded design routed into the face

### PRICING GROUP

Price Group 6



# **MARION**



### **STAINS**





### Detail of Door Stile/Rail



# **MARION**

### **WOOD SPECIES**

Maple

### HINGES

Concealed

### **OVERLAY**

Semi Overlay (with 1 1/8" top reveal)

### **STILES AND RAILS**

2 3/8" Wide

### **DOOR CONSTRUCTION**

Solid maple door frame with splin