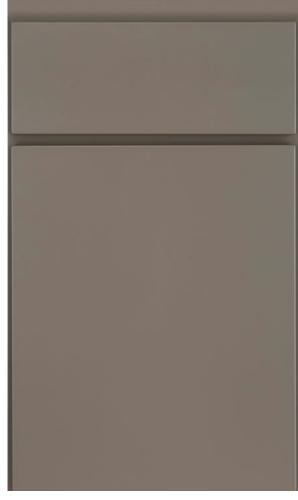

# **WALSH**

PAINTS (Add 15%)

White Icing

Linen

Chai Latte

Macchiato

Frappe

Celeste

# WALSH

### **WOOD SPECIES**

Paint Grade

### HINGES

Concealed

### **OVERLAY**

Half (with 1 1/8" top reveal)

### **STILES AND RAILS**

2 1/4" Wide

### **DOOR CONSTRUCTION**

MDF door frame with mortise and tenon assembly. MDF flat center panel

### **DRAWER FRONT CONSTRUCTION**

Solid MDF slab

\*Optional five piece drawer front available