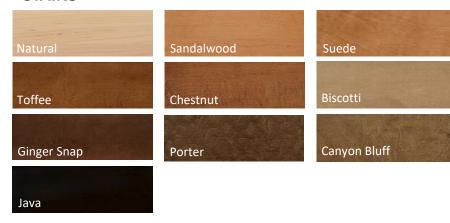

# **WINFIELD**

### **WOOD SPECIES**

Maple

### HINGES

Concealed

### **OVERLAY**

Half Overlay (with 1 1/8" top reveal)

### **STILES AND RAILS**

2 ¼" Wide

### **DOOR CONSTRUCTION**

Solid maple door frame with miter construction. Maple veneer flat center panel

### **DRAWER FRONT CONSTRUCTION**

Solid maple slab

### Suede



# **HAYDEN**



### **STAINS**









### **UPGRADED STAIN (Add 5%)**



Java

### **WOOD SPECIES**

Maple

### HINGES

Concealed

### **OVERLAY**

Half Overlay (with 1 1/8" top reveal)

### **STILES AND RAILS**

2 1/8" Wide

### **DOOR CONSTRUCTION**

Solid maple door frame with mortise and tenon assembly. Maple veneer flat center panel

### **DRAWER FRONT CONSTRUCTION**

Solid maple slab

Detail of Door Stile/Rail



Biscotti



# **WALSH**



**STAINS** 





### Detail of Door Stile/Rail



# **WALSH**

### **WOOD SPECIES**

Maple

### HINGES

Concealed

### **OVERLAY**

Half Overlay (with 1 1/8" top reveal)

### **STILES AND RAILS**

2 ¼" Wide

### **DOOR CONSTRUCTION**

Solid maple door frame with mortise and tenon assembly. Maple veneer flat center panel

### **DRAWER FRONT CONSTRUCTION**

Solid maple slab

\*Optional five piece drawer front available

Canyon Bluff



# WINFIELD



White Icing



Detail of Door Stile/Rail



# **WINFIELD**

### **WOOD SPECIES**

Paint Grade

### HINGES

Concealed

### **OVERLAY**

Half Overlay (with 1 1/8" top reveal)

### **STILES AND RAILS**

2 ¼" Wide

### **DOOR CONSTRUCTION**

Solid hardwood door frame with spline miter construction. May receive MDF flat center panel

### **DRAWER FRONT CONSTRUCTIO