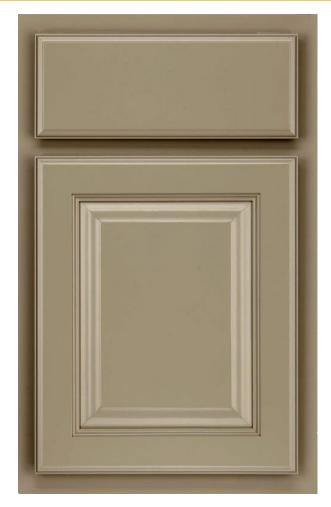

# WALSH

### **WOOD SPECIES**

Paint Grade

### HINGES

Concealed

### **OVERLAY**

Half (with 1 1/8" top reveal)

### **STILES AND RAILS**

2 1/4" Wide

### **DOOR CONSTRUCTION**

MDF door frame with mortise and tenon assembly. MDF flat center panel

### **DRAWER FRONT CONSTRUCTION**

Solid MDF slab

\*Optional five piece drawer front available