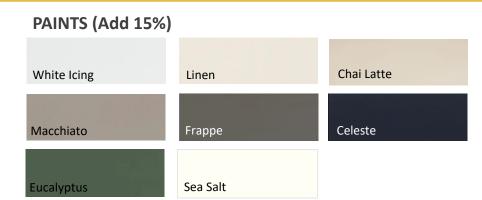

# **WALSH**

PAINTS (Add 15%)

White Icing

Linen

Chai Latte

Macchiato

Frappe

Celeste

Eucalyptus

Sea Salt

\*

Detail of Door Stile/Rail