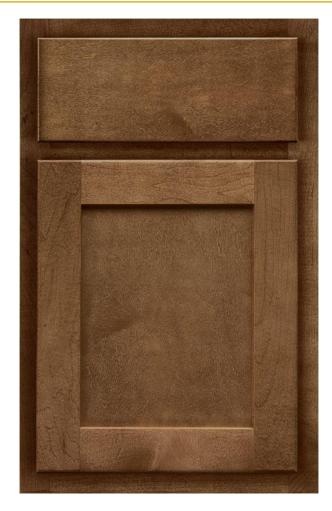

# WALSH

### **WOOD SPECIES**

Paint Grade

### HINGES

Concealed

### **OVERLAY**

Half (with 1 1/8" top reveal)

### **STILES AND RAILS**

2 1/4" Wide

### **DOOR CONSTRUCTION**

MDF door frame with mortise and tenon assembly. MDF flat center panel

### **DRAWER FRONT CONSTRUCTION**

Solid MDF slab

\*Optional five piece drawer front available