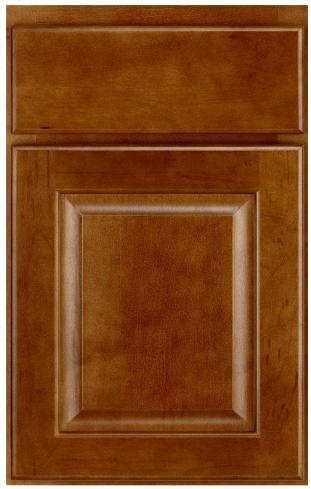

**DOOR CONSTRUCTION**

Maple veneer adhered to engineered material core and edge banded on all sides. Slab design with vertical grain direction.

### **DRAWER FRONT CONSTRUCTION**

Maple veneer adhered to engineered material core and edge banded on all sides. Slab design with vertical grain direction.



# LANCASTER



Ginger Snap

### **STAINS**



















### Detail of Door Stile/Rail



# **LANCASTER**

### **WOOD SPECIES**

Cherry

### HINGES

Concealed

### **OVERLAY**

Semi Overlay (with 1 1/8" top reveal)

### **STILES AND RAILS**

2 ¼" Wide

### **DOOR CONSTRUCTION**

Solid cherry door frame with mortise and tenon assembly. Cherry veneer flat center panel

### **DRAWER FRONT CONSTRUCTION**

Solid cherry slab

\*Optional five piece drawer front available



# **BRADFORD**



Chestnut

# Natural Sandalwood Suede Toffee Chestnut Biscotti Ginger Snap Porter Canyon Bluff Java

Detail of Door Stile/Rail

Smoke



# **BRADFORD**

### **WOOD SPECIES**

Maple

### HINGES

Concealed

### **OVERLAY**

Semi Overlay

### **STILES AND RAILS**

2 ½" Wide

### **DOOR CONSTRUCTION**

Solid maple door frame with mortise and tenon assembly. Maple veneer raised center panel

### **DRAWER FRONT CONSTRUCTION**

Solid maple slab

\*Optional five piece drawer front available Drawer front styling varies based on drawer height



# CAMELOT



Ginger Snap

### **STAINS**



Suede

Canyon Bluff



Java



### Detail of Door Stile/Rail



# **CAMELOT**

### **WOOD SPECIES**

Maple

### **HINGES**

Concealed

### **OVERLAY**

Semi Overlay (with 1 1/8" top reveal)

### **STILES AND RAILS