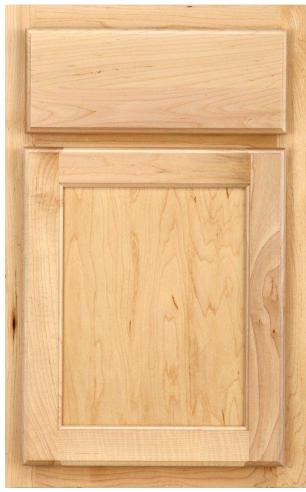

# SAN PEDRO

Natural

**STAINS** 

### Detail of Door Stile/Rail

# SAN PEDRO

### **WOOD SPECIES**

Knotty Alder

### HINGES

Concealed

### **OVERLAY**

Semi Overlay (with 1 1/8" top reveal)

### **STILES AND RAILS**

2 ¼" Wide

### **DOOR CONSTRUCTION**

Solid knotty alder door frame with mortise and tenon assembly. Knotty alder veneer flat center panel

### **DRAWER FRONT CONSTRUCTION**

Solid knotty alder slab