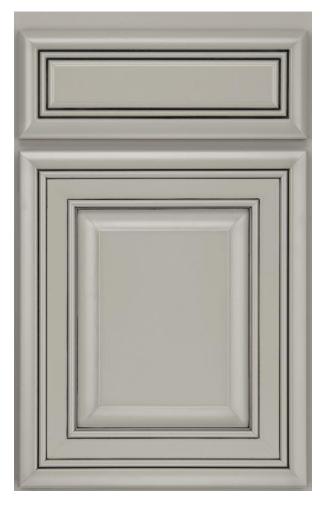

# WALSH

### **WOOD SPECIES**

Paint Grade

### HINGES

Concealed

### **OVERLAY**

Half (with 1 1/8" top reveal)

### **STILES AND RAILS**

2 1/4" Wide

### **DOOR CONSTRUCTION**

MDF door frame with mortise and tenon assembly. MDF flat center panel

### **DRAWER FRONT CONSTRUCTION**

Solid MDF slab

\*Optional five piece drawer front available