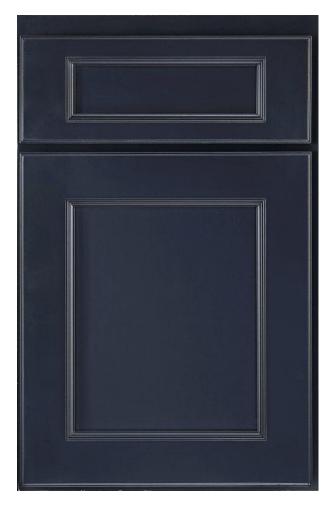

# **WALSH**

**STAINS** 

### Detail of Door Stile/Rail

# **WALSH**

### **WOOD SPECIES**

Maple

### HINGES

Concealed

### **OVERLAY**

Half Overlay (with 1 1/8" top reveal)

### **STILES AND RAILS**

2 ¼" Wide

### **DOOR CONSTRUCTION**

Solid maple door frame with mortise and tenon assembly. Maple veneer flat center panel

### **DRAWER FRONT CONSTRUCTION**

Solid maple slab

\*Optional five piece drawer front available

Canyon Bluff