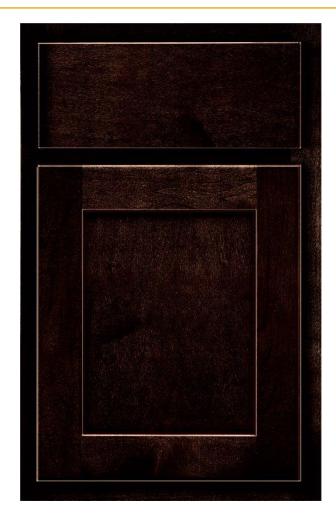

# WALSH

### **WOOD SPECIES**

Paint Grade

### HINGES

Concealed

### **OVERLAY**

Half (with 1 1/8" top reveal)

### **STILES AND RAILS**

2 1/4" Wide

### **DOOR CONSTRUCTION**

MDF door frame with mortise and tenon assembly. MDF flat center panel

### **DRAWER FRONT CONSTRUCTION**

Solid MDF slab

\*Optional five piece drawer front available