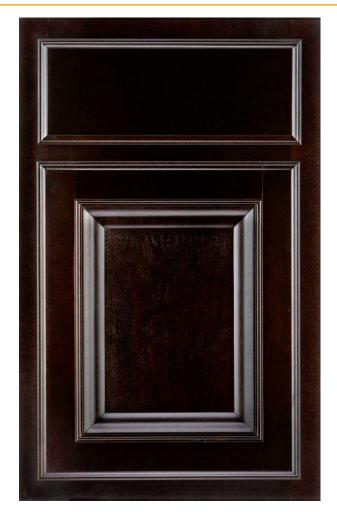

# WALSH

### **WOOD SPECIES**

Paint Grade

### **DOOR CONSTRUCTION**

MDF door frame with mortise and tenon assembly. MDF flat center panel