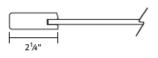

(with 1 1/8" top reveal)

### **STILES AND RAILS**

2 ½" Wide

### **DOOR CONSTRUCTION**

MDF door frame with mortise and tenon assembly. MDF flat center panel

### **DRAWER FRONT CONSTRUCTION**

Solid MDF slab

\*Optional five piece drawer front available
Drawer front styling varies based on drawer height

### **PRICING GROUP**

Price Group 4

Linen (Shown with 5 Piece Drawer Front)



# **HAXTON**





Detail of Profile

Frappe

# **HAXTON**

### **WOOD SPECIES**

Paint Grade

### HINGES

Concealed

### **OVERLAY**

Semi Overlay (with 1 1/8" top reveal)

### **DOOR CONSTRUCTION**

One piece MDF construction and slab appearance

### DRAWER FRONT CONSTRUCTION

One piece MDF construction and slab appearance



# SAN PEDRO

Natural

**STAINS** 















### Detail of Door Stile/Rail



# SAN PEDRO

### **WOOD SPECIES**

Knotty Alder

### HINGES

Concealed

### **OVERLAY**

Semi Overlay (with 1 1/8" top reveal)

### **STILES AND RAILS**

2 ¼" Wide

### **DOOR CONSTRUCTION**

Solid knotty alder door frame with mortise and tenon assembly. Knotty alder veneer flat center panel

### **DRAWER FRONT CONSTRUCTION**

Solid knotty alder slab



# **WALSH**





Biscotti















### Detail of Door Stile/Rail



# **WALSH**

### **WOOD SPECIES**

Cherry

### HINGES

Concealed

### **OVERLAY**

Half Overlay (with 1 1/8" top reveal)

### **STILES AND RAILS**

2 ¼" Wide

### **DOOR CONSTRUCTION**

Solid cherry door frame with mortise and tenon assembly. Cherry veneer flat center panel

### **DRAWER FRONT CONSTRUCTION**

Solid cherry slab

\*Optional five piece drawer front ava