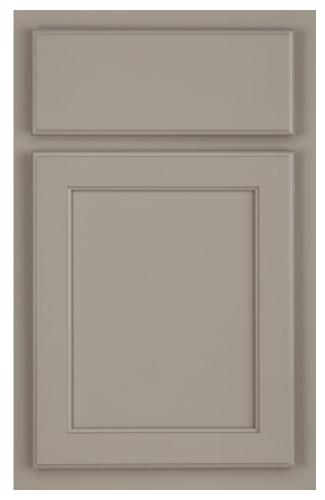

# **WALSH**

PAINTS (Add 15%)

White Icing

Linen

Chai Latte

Macchiato

Frappe

Celeste

Eucalyptus

Sea Salt

\*

Detail of Door Stile/Rail

# WALSH

### **WOOD SPECIES**

Paint Grade

### HINGES

Concealed

### **OVERLAY**

Half (with 1 1/8" top reveal)

### **STILES AND RAILS**

2 1/4" Wide

### **DOOR CONSTRUCTION**

MDF door frame with mortise and tenon assembly. MDF flat center panel

### **DRAWER FRONT CONSTRUCTION**

Solid MDF slab

\*Optional five piece drawer front available