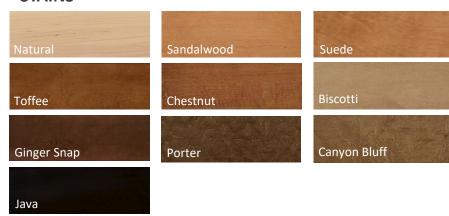

R CONSTRUCTION**

Solid hardwood door frame with spline miter construction. May receive MDF flat center panel

### **DRAWER FRONT CONSTRUCTION**

Solid wood slab



# LANCASTER



### PAINTS (Add 15%)

White Icing

Linen

Chai Latte

Macchiato

Frappe

Celeste

Eucalyptus

Sea Salt

### **HIGHLIGHT FINISHES (Add 15%)**

Detail of Door Stile/Rail



# **LANCASTER**

### **WOOD SPECIES**

Paint Grade

### HINGES

Concealed

### **OVERLAY**

Semi Overlay (with 1 1/8" top reveal)

### **STILES AND RAILS**

2 ¼" Wide

### **DOOR CONSTRUCTION**

MDF door frame with mortise and tenon assembly. MDF flat center panel

### **DRAWER FRONT CONSTRUCTION**

Solid MDF slab

\*Optional five piece drawer front available
Drawer front styling varies based on drawer height



# MAPLE CREST



### **STAINS**





### Detail of Door Stile/Rail



# MAPLE CREST

### **WOOD SPECIES**

Maple

### HINGES

Concealed

### **OVERLAY**

Half (with 1 1/8" top reveal)

### **STILES AND RAILS**

2 ¼" Wide

### **DOOR CONSTRUCTION**

Solid maple door frame with mortise and tenon assembly. Maple veneer raised center panel

### **DRAWER FRONT CONSTRUCTION**

Solid maple slab

Java



# LANCASTER



**STAINS** 





### Detail of Door Stile/Rail



# LANCASTER

### **WOOD SPECIES**

Maple

### **HINGES**

Concealed

### **OVERLAY**

Semi Overlay (with 1 1/8" top reveal)

### **STILES AND RAILS**

2 ¼" Wide

### **DOOR CONSTRUCTION**

Solid maple door frame with mortise and tenon assembly. Maple veneer flat center panel

### **DRAWER FRONT CONSTRUCTION**

Solid maple slab

\*Optional five piece drawer front ava