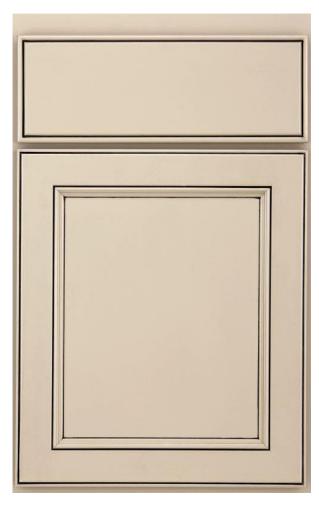

# **WALSH**

Biscotti

# **WALSH**

### **WOOD SPECIES**

Cherry

### HINGES

Concealed

### **OVERLAY**

Half Overlay (with 1 1/8" top reveal)

### **STILES AND RAILS**

2 ¼" Wide

### **DOOR CONSTRUCTION**

Solid cherry door frame with mortise and tenon assembly. Cherry veneer flat center panel

### **DRAWER FRONT CONSTRUCTION**

Solid cherry slab

\*Optional five piece drawer front available