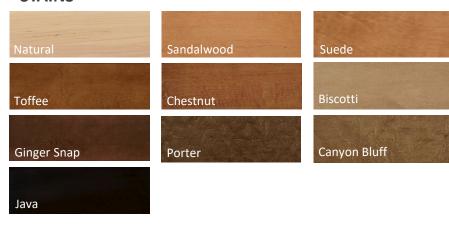

### **STAINS**

### Suede

### **UPGRADED STAIN (Add 5%)**

Java

### **DRAWER FRONT CONSTRUCTION**

Solid maple slab

Detail of Door Stile/Rail

Biscotti

# Natural Sandalwood Suede Toffee Chestnut Biscotti Ginger Snap Porter Canyon Bluff Java

Detail of Door Stile/Rail

Smoke