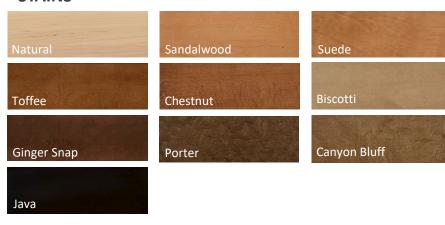

# Natural Sandalwood Suede Toffee Chestnut Biscotti Ginger Snap Porter Canyon Bluff Java

Detail of Door Stile/Rail

Smoke