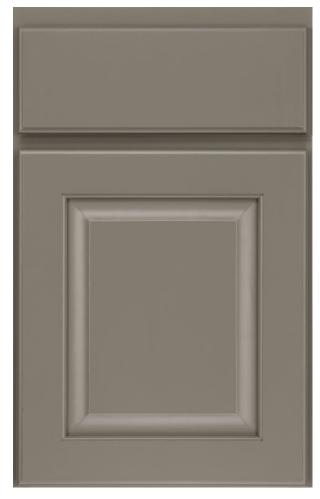

# **WALSH**

PAINTS (Add 15%)

White Icing

Linen

Chai Latte

Macchiato

Frappe

Celeste

Eucalyptus

Sea Salt

\*

Detail of Door Stile/Rail