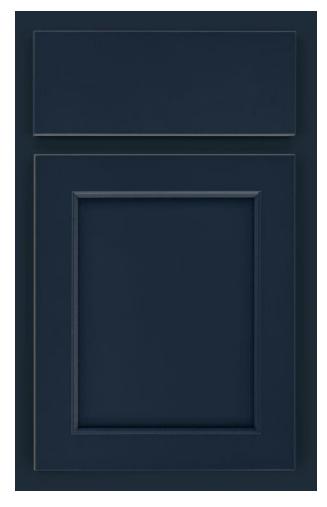

# **WALSH**

PAINTS (Add 15%)

White Icing

Linen

Chai Latte

Macchiato

Frappe

Celeste

Eucalyptus

Sea Salt

\*

Detail of Door Stile/Rail