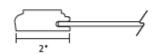

# **PRINCETON**



Sandalwood

### **STAINS**













### Detail of Door Stile/Rail



# **PRINCETON**

### **WOOD SPECIES**

Oak

### HINGES

Concealed

### **OVERLAY**

Half (with 1 1/8" top reveal)

### **STILES AND RAILS**

2" Wide

### **DOOR CONSTRUCTION**

Solid oak door frame with mortise and tenon assembly. Oak veneer flat center panel

### **DRAWER FRONT CONSTRUCTION**

Solid oak slab



# **CONCORD**





Detail of Door Stile/Rail



# CONCORD

### **WOOD SPECIES**

Paint Grade

### HINGES

Concealed

### **OVERLAY**

Half (with 1 1/8" top reveal)

### **STILES AND RAILS**

2" Wide

### **DOOR CONSTRUCTION**

MDF door frame with mortise and tenon assembly. MDF flat center panel

### **DRAWER FRONT CONSTRUCTION**

Solid MDF slab

Macchiato



# **CONCORD**



Natural

**STAINS** 





# Detail of Door Stile/Rail



# CONCORD

### **WOOD SPECIES**

Maple

### HING