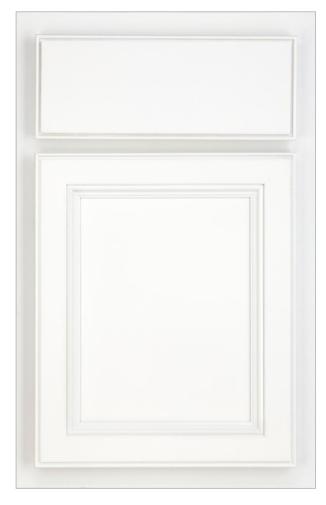

# **WALSH**

PAINTS (Add 15%)

White Icing

Linen

Chai Latte

Macchiato

Frappe

Celeste

Eucalyptus

Sea Salt

\*

Detail of Door Stile/Rail

# WALSH