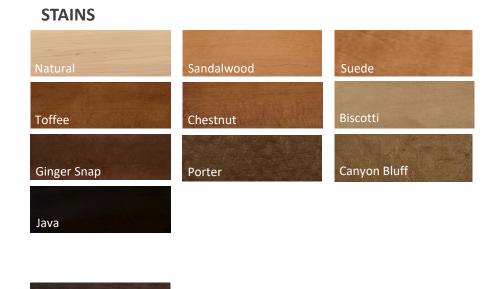

### **STAINS**

# Natural Sandalwood Suede Toffee Chestnut Biscotti Ginger Snap Porter Canyon Bluff Java

Detail of Door Stile/Rail

Smoke

### **STAINS**

Suede

Canyon Bluff

Java