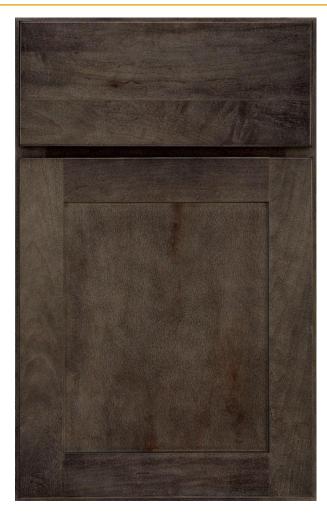

# **WINFIELD**

### **STAINS**

### Detail of Door Stile/Rail

### **WOOD SPECIES**

Maple

### HINGES

Concealed

### **OVERLAY**

Half Overlay (with 1 1/8" top reveal)

### **STILES AND RAILS**

2 ¼" Wide

### **DOOR CONSTRUCTION**

Solid maple door frame with miter construction. Maple veneer flat center panel

### **DRAWER FRONT CONSTRUCTION**

Solid maple slab