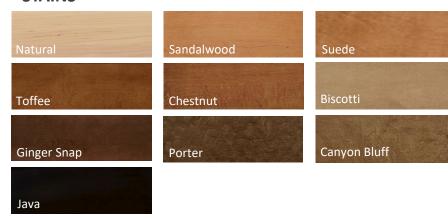

Grade

### HINGES

Concealed

### **OVERLAY**

Semi Overlay (with 1 1/8" top reveal)

### **STILES AND RAILS**

2 ¼" Wide

### **DOOR CONSTRUCTION**

MDF door frame with mortise and tenon assembly. MDF flat center panel

### **DRAWER FRONT CONSTRUCTION**

Solid MDF slab

\*Optional five piece drawer front available
Drawer front styling varies based on drawer height



# MAPLE CREST



### **STAINS**





### Detail of Door Stile/Rail



# MAPLE CREST

### **WOOD SPECIES**

Maple

### HINGES

Concealed

### **OVERLAY**

Half (with 1 1/8" top reveal)

### **STILES AND RAILS**

2 ¼" Wide

### **DOOR CONSTRUCTION**

Solid maple door frame with mortise and tenon assembly. Maple veneer raised center panel

### **DRAWER FRONT CONSTRUCTION**

Solid maple slab

Java



# LANCASTER



**STAINS** 





### Detail of Door Stile/Rail



# LANCASTER

### **WOOD SPECIES**

Maple

### **HINGES**

Concealed

### **OVERLAY**

Semi Overlay (with 1 1/8" top reveal)

### **STILES AND RAILS**

2 ¼" Wide

### **DOOR CONSTRUCTION**

Solid maple door frame with mortise and tenon assembly. Maple veneer flat center panel

### **DRAWER FRONT CONSTRUCTION**

Solid maple slab

\*Optional five piece drawer front available

Smoke



# MAPLE CREST



# PAINTS (Add 15%) White Icing Linen Chai Latte Macchiato Frappe Celeste Eucalyptus Sea Salt

Detail of Door Stile/Rail



# CONCORD

### **WOOD SPECIES**

Paint Grade

### HINGES

Concealed

### **OVERLAY**

Half (with 1 1/8" top reveal)

### **STILES AND RAILS**

2 ¼" Wide

### **DOOR CONSTRUCTION**

Solid hardwood door frame with spline miter construction.