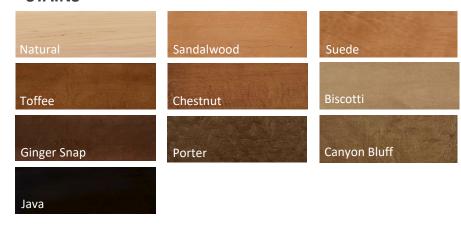

### **STAINS**

# Natural Sandalwood Suede Toffee Chestnut Biscotti Ginger Snap Porter Canyon Bluff Java

Detail of Door Stile/Rail

Smoke